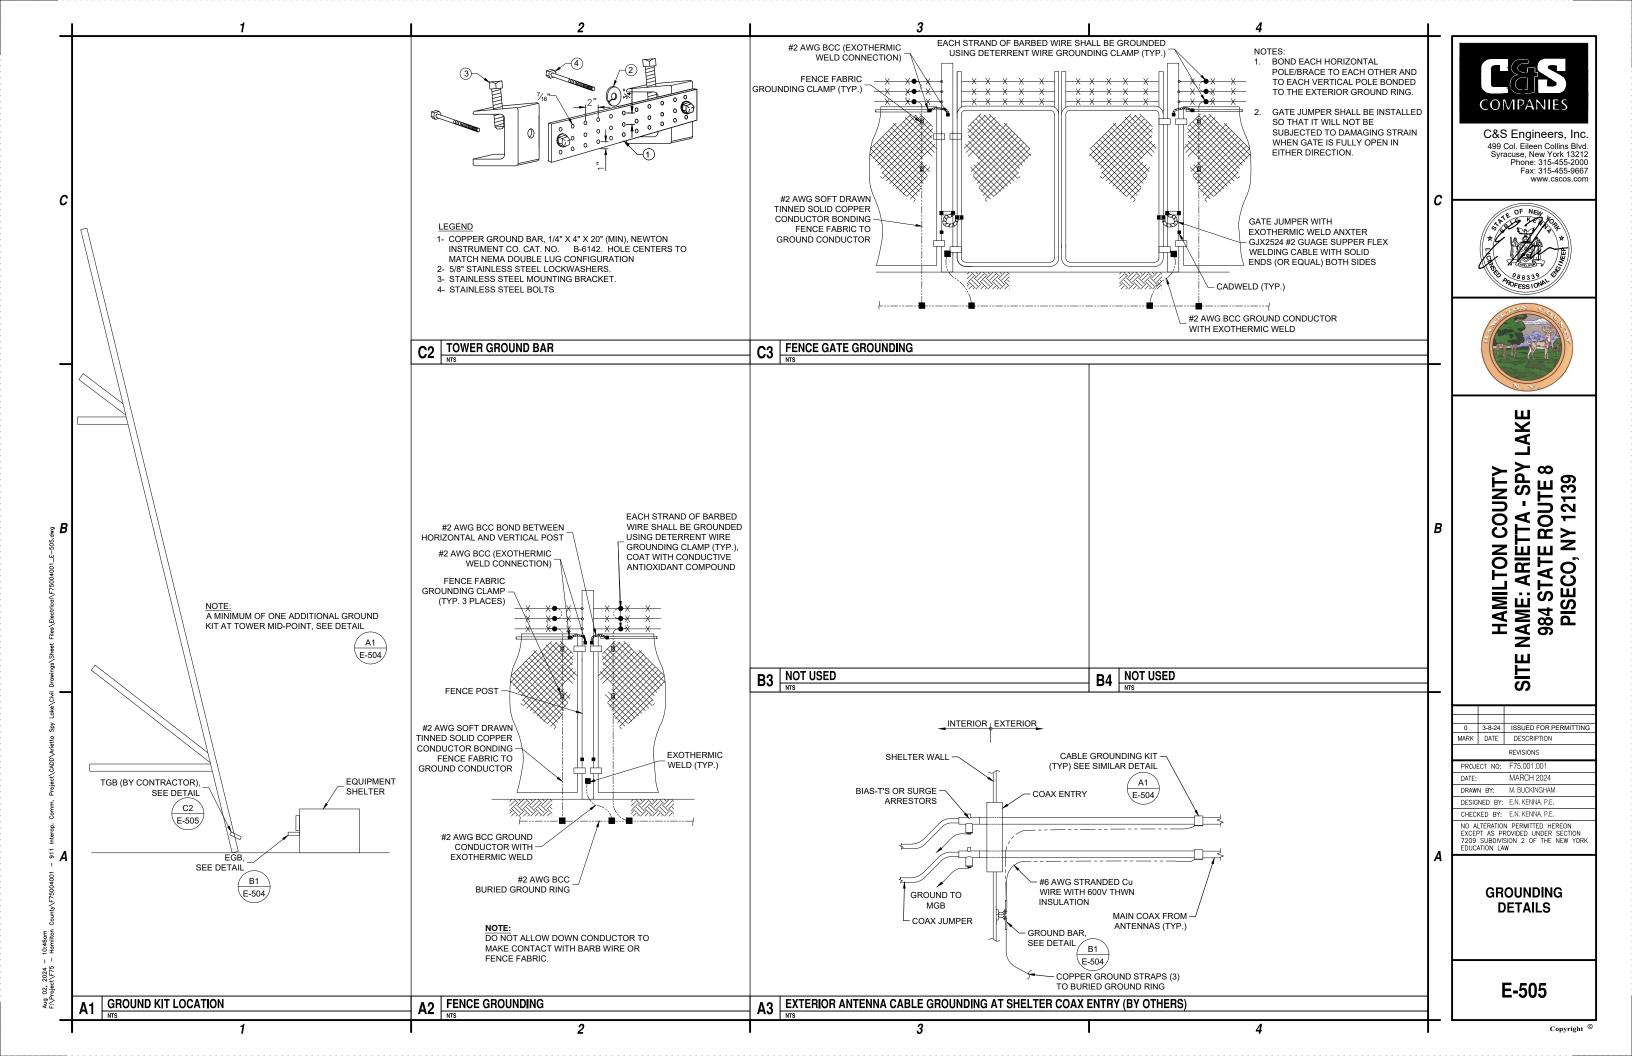

## **PISECO, NY 12139** DDAWING LIST

| SHEET NO.  | SHEET NAME                     | REV      | DATE    |
|------------|--------------------------------|----------|---------|
| GENERAL    | THE CHEET                      |          | 1       |
| G-001      | TITLE SHEET                    | 1        | 8-2-24  |
| G-002      | GENERAL NOTES                  | 0        | 3-8-24  |
| CIVIL      | DD OBEDTY BY AN                |          | 1       |
| C-100      | PROPERTY PLAN                  | 1        | 3-12-24 |
| C-101      | OVERALL SITE PLAN              | 1        | 3-12-24 |
| C-102      | GRADING PLAN                   | 0        | 3-8-24  |
| C-103      | GRADING PLAN                   | 1        | 3-12-24 |
| C-104      | GRADING PLAN                   | 2        | 8-2-24  |
| C-105      | COMPOUND PLAN                  | 2        | 8-2-24  |
| C-106      | TREE SURVEY PLAN               | 1        | 3-12-24 |
| C-201      | TOWER ELEVATION                | 1        | 8-2-24  |
| C-501      | EQUIPMENT SHELTER DETAILS      | 0        | 3-8-24  |
| C-502      | SHELTER FOUNDATION DETAILS     | 0        | 3-8-24  |
| C-503      | FOUNDATION DETAILS             | 0        | 3-8-24  |
| C-504      | ICE BRIDGE DETAILS             | 0        | 3-8-24  |
| C-505      | WAVEGGUIDE/ CABLE DETAILS      | 0        | 3-8-24  |
| C-506      | FENCE DETAILS                  | 0        | 3-8-24  |
| C-507      | SITE DETAILS                   | 0        | 3-8-24  |
| C508       | PROPANE TANK DETAILS           | 0        | 3-8-24  |
| C-509      | SIGN DETAILS ON SPECIFICATIONS | 0        | 3-8-24  |
| ELECTRICAL |                                | <u> </u> | •       |
| E-101      | GROUNDING PLAN AND NOTES       | 1        | 3-12-24 |
| E-501      | ELECTRICAL DETAILS             | 0        | 3-8-24  |
| E-502      | ELECTRICAL DETAILS             | 0        | 3-8-24  |
| E-503      | ELECTRICAL DETAILS             | 0        | 3-8-24  |
| E-504      | GROUNDING DETAILS              | 0        | 3-8-24  |
| E-505      | GROUNDING DETAILS              | 0        | 3-8-24  |