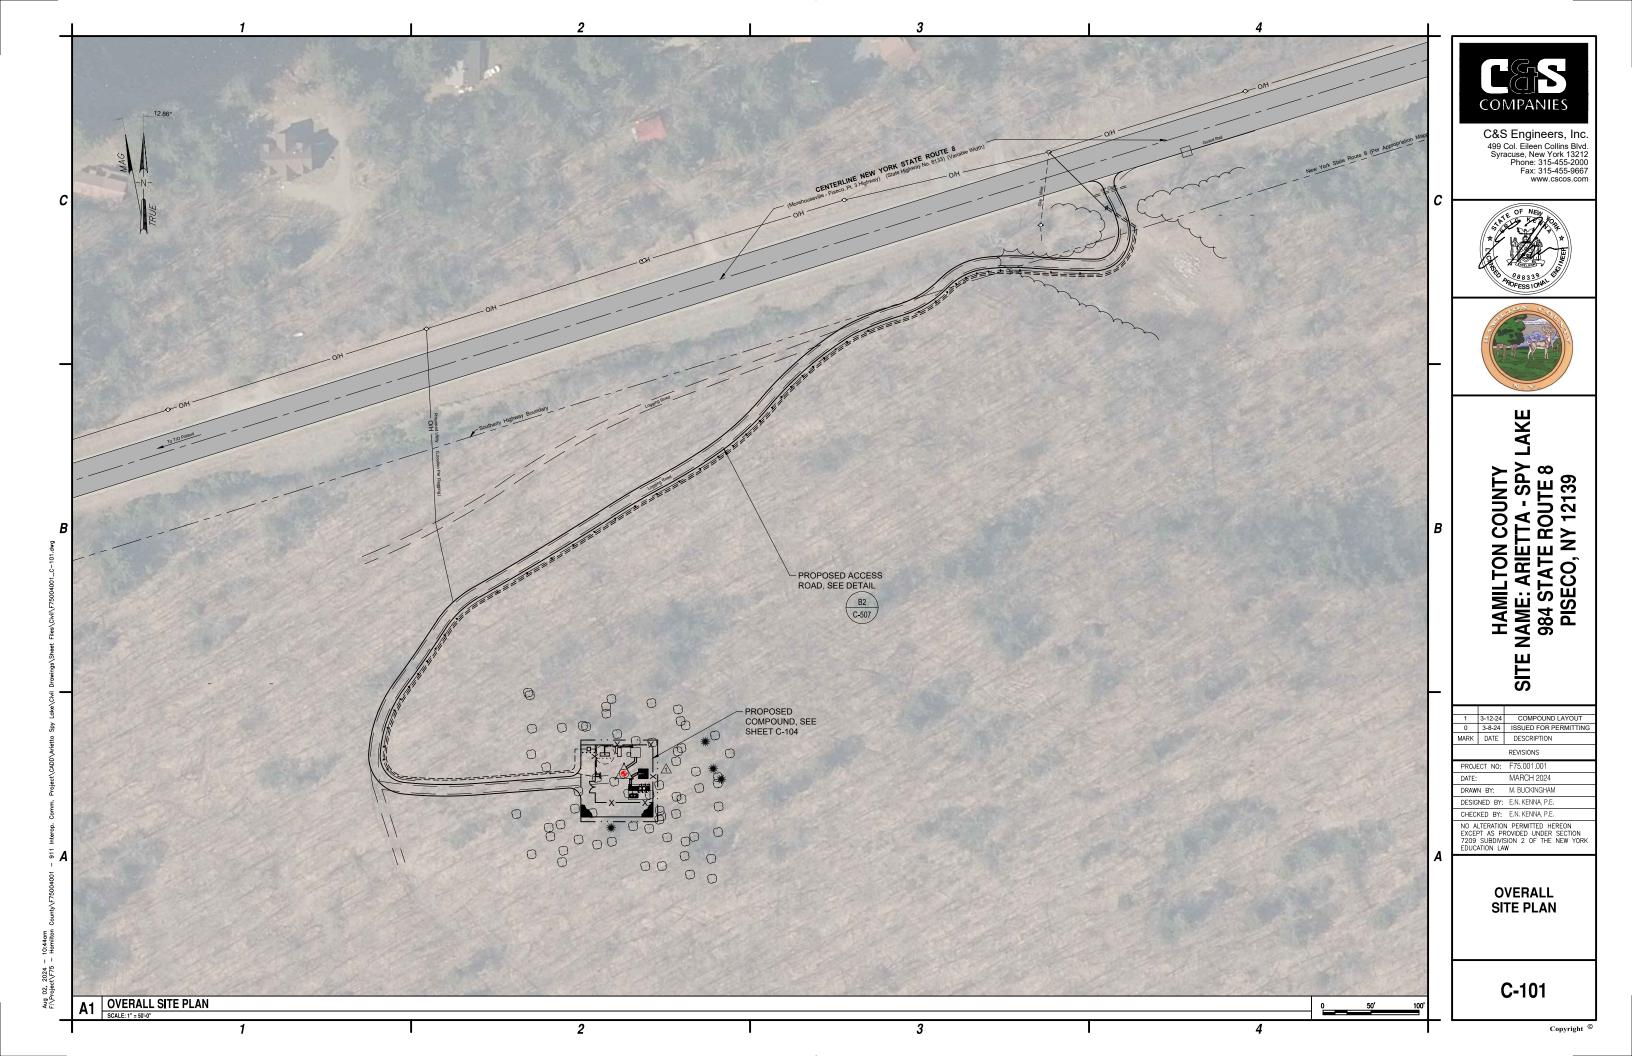

#### PROJECT INFORMATION

SPY LAKE CORPORATION LANDLORD NAME

PROJECT OWNER: HAMILTON COUNTY

SITE NAME: ARIETTA - SPY LAKE E911 SITE ADDRESS: 984 STATE ROUTE 8

**PISECO. NY 12139** 

TAX MAP #: 127.000-1-1.11

N43° 23' 31.08" W 74° 33' 07.62"

AREA OF DISTURBANCE: 0.88 ACRES

GROUND ELEVATION: 1801'± AMSL

ZONING JURISDICTION: TOWN OF ARIETTA COUNTY: TYPE OF SITE: HAMILTON PROPOSED SELF SUPPORT

TOWER HEIGHT: 130'-0" AGL