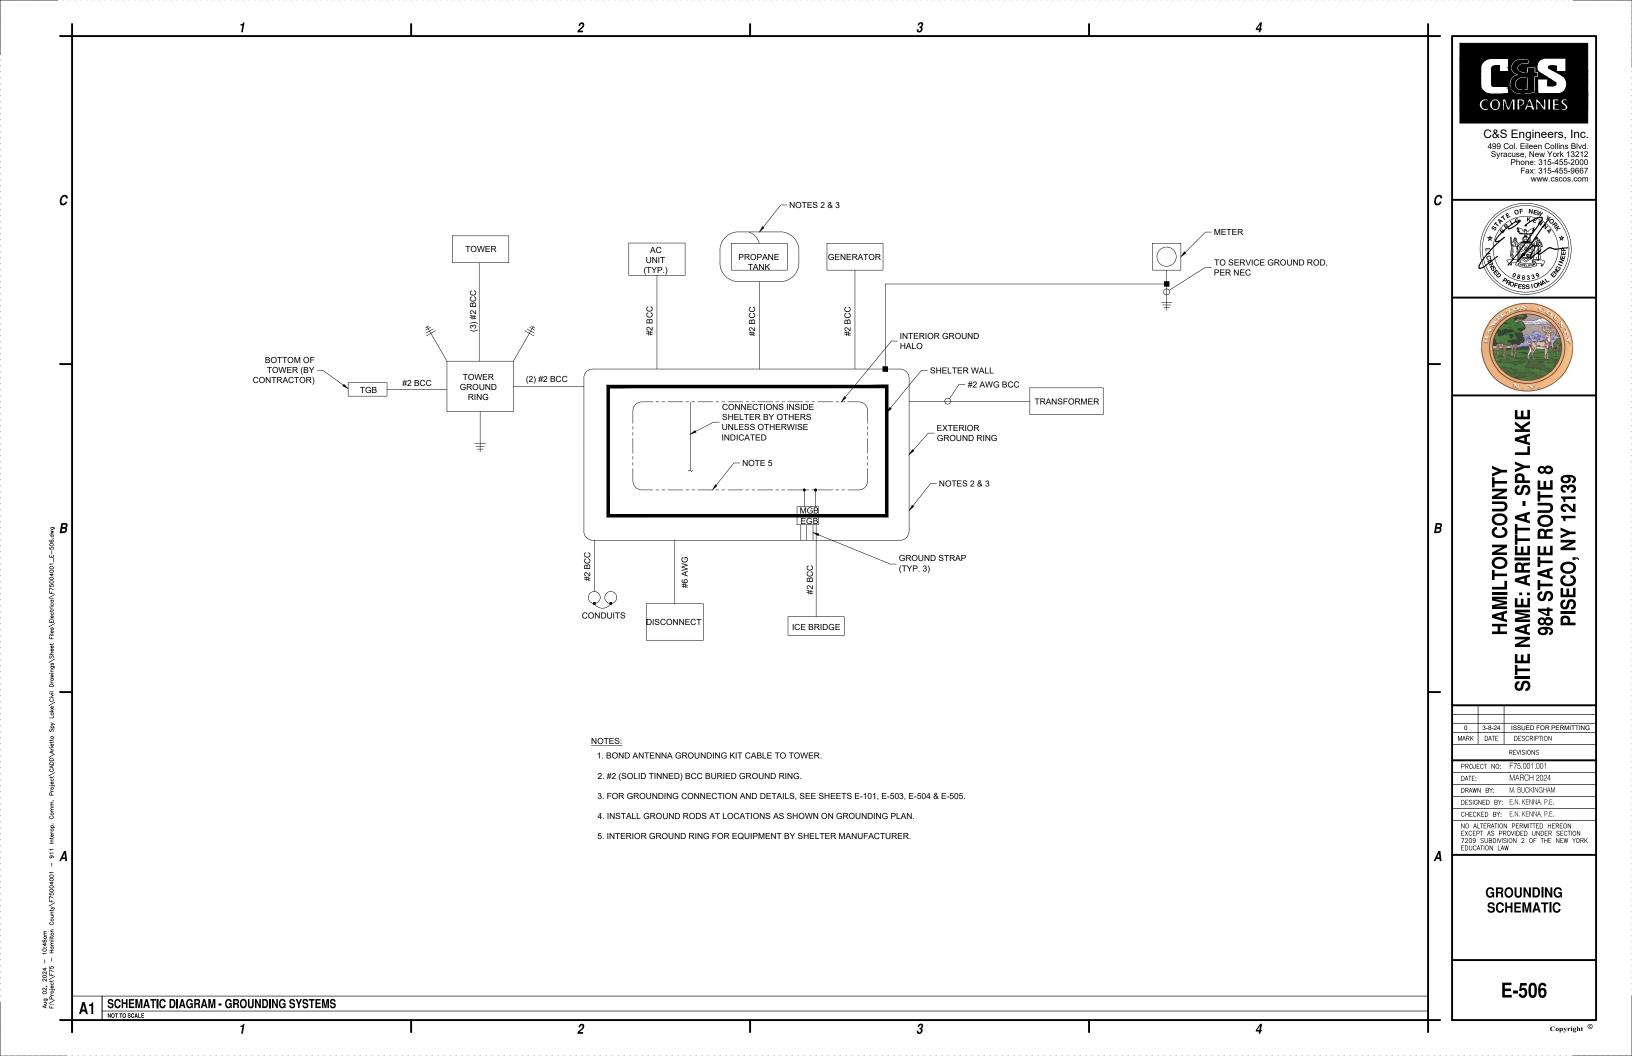

## **PISECO, NY 12139** DDAWING LIST

| SHEET NO.  | SHEET NAME                     | REV      | DATE    |
|------------|--------------------------------|----------|---------|
| GENERAL    | THE CHEET                      |          | 1       |
| G-001      | TITLE SHEET                    | 1        | 8-2-24  |
| G-002      | GENERAL NOTES                  | 0        | 3-8-24  |
| CIVIL      | DD OBEDTY BY AN                |          | 1       |
| C-100      | PROPERTY PLAN                  | 1        | 3-12-24 |
| C-101      | OVERALL SITE PLAN              | 1        | 3-12-24 |
| C-102      | GRADING PLAN                   | 0        | 3-8-24  |
| C-103      | GRADING PLAN                   | 1        | 3-12-24 |
| C-104      | GRADING PLAN                   | 2        | 8-2-24  |
| C-105      | COMPOUND PLAN                  | 2        | 8-2-24  |
| C-106      | TREE SURVEY PLAN               | 1        | 3-12-24 |
| C-201      | TOWER ELEVATION                | 1        | 8-2-24  |
| C-501      | EQUIPMENT SHELTER DETAILS      | 0        | 3-8-24  |
| C-502      | SHELTER FOUNDATION DETAILS     | 0        | 3-8-24  |
| C-503      | FOUNDATION DETAILS             | 0        | 3-8-24  |
| C-504      | ICE BRIDGE DETAILS             | 0        | 3-8-24  |
| C-505      | WAVEGGUIDE/ CABLE DETAILS      | 0        | 3-8-24  |
| C-506      | FENCE DETAILS                  | 0        | 3-8-24  |
| C-507      | SITE DETAILS                   | 0        | 3-8-24  |
| C508       | PROPANE TANK DETAILS           | 0        | 3-8-24  |
| C-509      | SIGN DETAILS ON SPECIFICATIONS | 0        | 3-8-24  |
| ELECTRICAL |                                | <u> </u> | •       |
| E-101      | GROUNDING PLAN AND NOTES       | 1        | 3-12-24 |
| E-501      | ELECTRICAL DETAILS             | 0        | 3-8-24  |
| E-502      | ELECTRICAL DETAILS             | 0        | 3-8-24  |
| E-503      | ELECTRICAL DETAILS             | 0        | 3-8-24  |
| E-504      | GROUNDING DETAILS              | 0        | 3-8-24  |
| E-505      | GROUNDING DETAILS              | 0        | 3-8-24  |

CONTACT:

DIG | SAFELY

PHONE #: 1-800-962-7962 OR 811

WEBSITE: HTTP://WWW.DIGSAFELYNEWYORK.COM

E-506

GROUNDING SCHEMATIC

0 3-8-24 ISSUED FOR PERMITTING

C&S Engineers, Inc. 499 Col. Eileen Collins Blvd. Syracuse, New York 13212 Phone: 315-455-2000 Fax: 315-455-9667