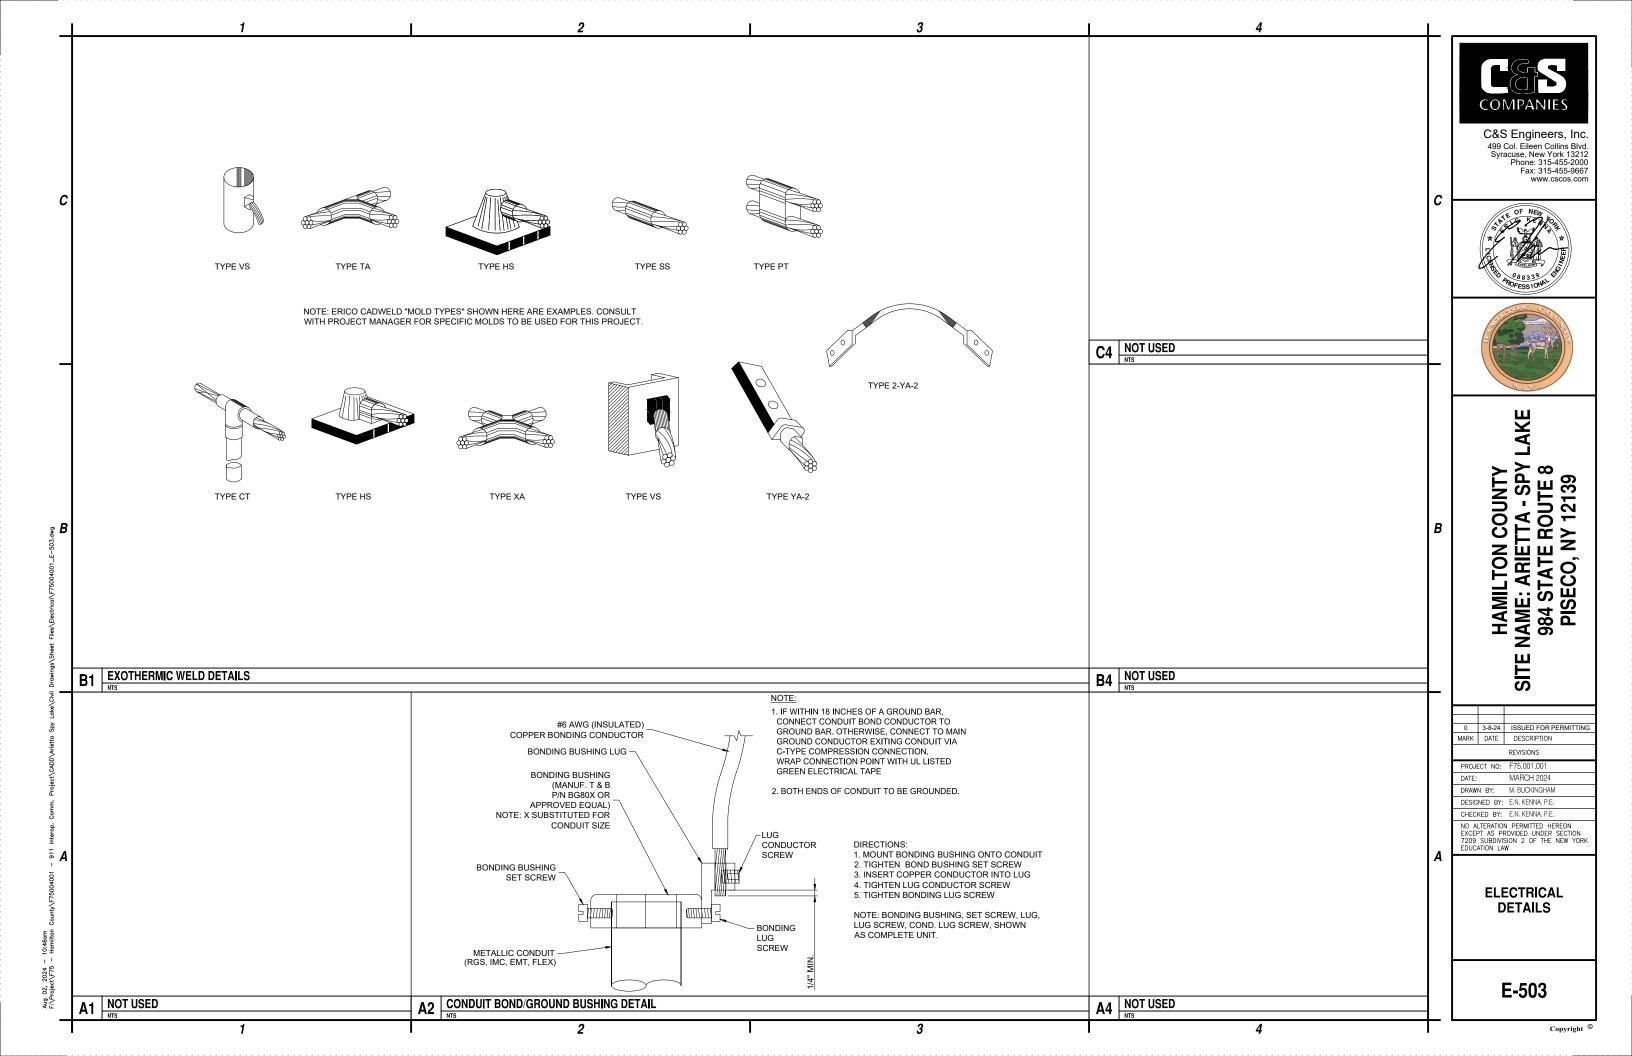

2 OF THE NEW YORK EDUCATION LAW

**SIGN DETAILS AND SPECIFICATIONS** 

C-509

Copyright ©



C&S Engineers, Inc. 499 Col. Eileen Collins Blvd. Syracuse, New York 13212 Phone: 315-455-2000 Fax: 315-455-9667





# LAKE ETTA - SPY E ROUTE 8 NY 12139 ARI TAT NAME 984

| 0           | 3-8-24  | ISSUED FOR PERMITTING |  |  |
|-------------|---------|-----------------------|--|--|
| MARK        | DATE    | DESCRIPTION           |  |  |
| REVISIONS   |         |                       |  |  |
| PROJECT NO: |         | F75.001.001           |  |  |
| DATE:       |         | MARCH 2024            |  |  |
| DRAWN BY:   |         | M. BUCKINGHAM         |  |  |
| DESIG       | NED BY: | E.N. KENNA, P.E.      |  |  |
|             |         |                       |  |  |

ഗ

**ELECTRICAL** 

E-501