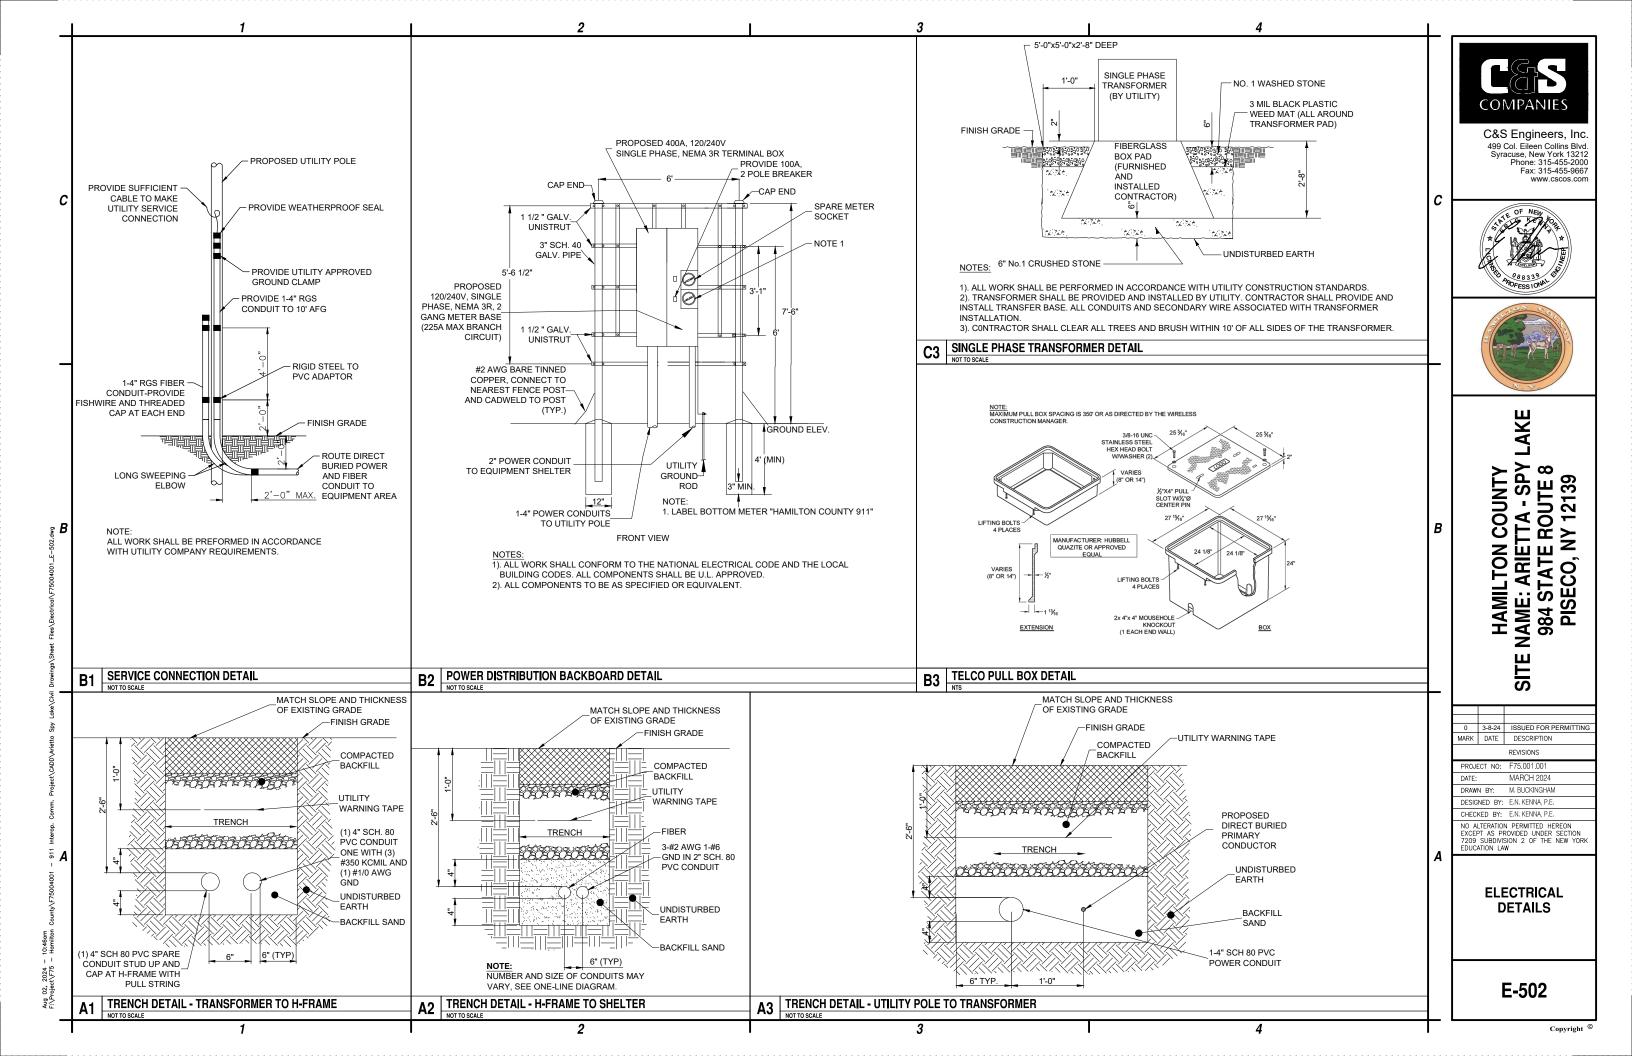

N 2 OF THE NEW YORK EDUCATION LAW

**SIGN DETAILS AND SPECIFICATIONS** 

C-509

Copyright ©



C&S Engineers, Inc. 499 Col. Eileen Collins Blvd. Syracuse, New York 13212 Phone: 315-455-2000 Fax: 315-455-9667





# LAKE ETTA - SPY E ROUTE 8 NY 12139 ARI TAT NAME 984

| 0           | 3-8-24  | ISSUED FOR PERMITTING |  |  |
|-------------|---------|-----------------------|--|--|
| MARK        | DATE    | DESCRIPTION           |  |  |
| REVISIONS   |         |                       |  |  |
| PROJECT NO: |         | F75.001.001           |  |  |
| DATE:       |         | MARCH 2024            |  |  |
| DRAWN BY:   |         | M. BUCKINGHAM         |  |  |
| DESIG       | NED BY: | E.N. KENNA, P.E.      |  |  |
|             |         |                       |  |  |

ഗ

**ELECTRICAL** 

E-501