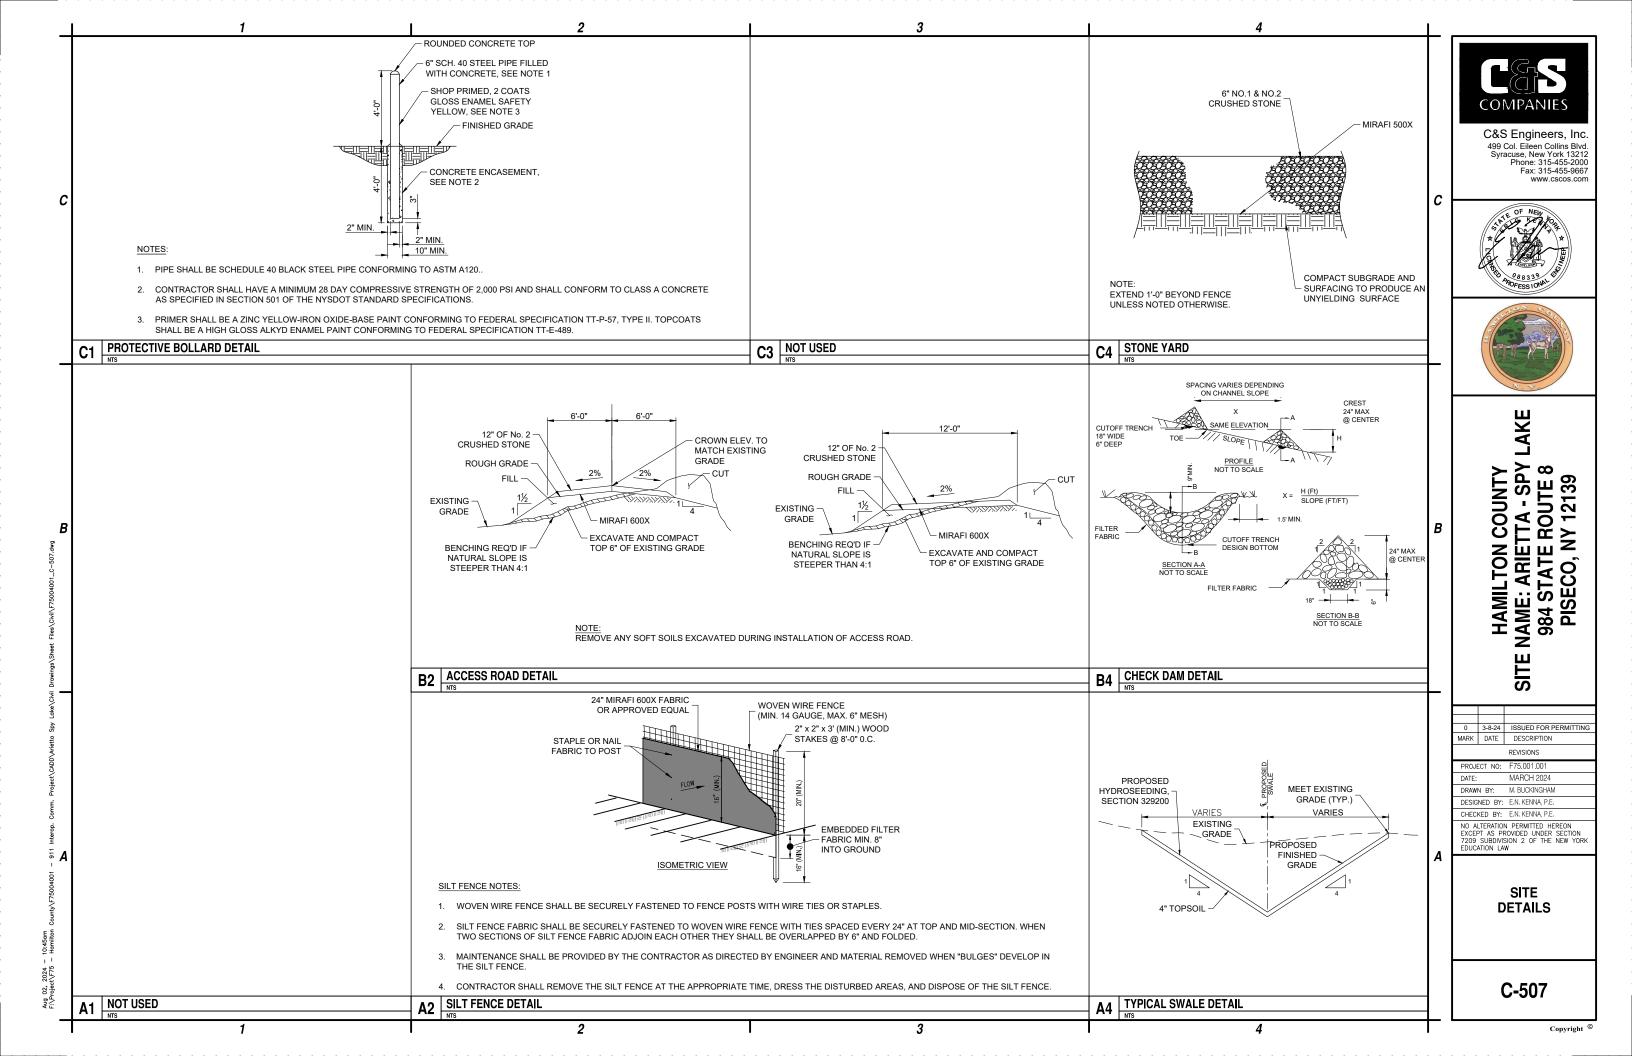

## **PISECO, NY 12139** DDAWING LIST

| SHEET NO.  | SHEET NAME                     | REV      | DATE    |
|------------|--------------------------------|----------|---------|
| GENERAL    | THE CHEET                      |          | 1       |
| G-001      | TITLE SHEET                    | 1        | 8-2-24  |
| G-002      | GENERAL NOTES                  | 0        | 3-8-24  |
| CIVIL      | DD OBEDTY BY AN                |          | 1       |
| C-100      | PROPERTY PLAN                  | 1        | 3-12-24 |
| C-101      | OVERALL SITE PLAN              | 1        | 3-12-24 |
| C-102      | GRADING PLAN                   | 0        | 3-8-24  |
| C-103      | GRADING PLAN                   | 1        | 3-12-24 |
| C-104      | GRADING PLAN                   | 2        | 8-2-24  |
| C-105      | COMPOUND PLAN                  | 2        | 8-2-24  |
| C-106      | TREE SURVEY PLAN               | 1        | 3-12-24 |
| C-201      | TOWER ELEVATION                | 1        | 8-2-24  |
| C-501      | EQUIPMENT SHELTER DETAILS      | 0        | 3-8-24  |
| C-502      | SHELTER FOUNDATION DETAILS     | 0        | 3-8-24  |
| C-503      | FOUNDATION DETAILS             | 0        | 3-8-24  |
| C-504      | ICE BRIDGE DETAILS             | 0        | 3-8-24  |
| C-505      | WAVEGGUIDE/ CABLE DETAILS      | 0        | 3-8-24  |
| C-506      | FENCE DETAILS                  | 0        | 3-8-24  |
| C-507      | SITE DETAILS                   | 0        | 3-8-24  |
| C508       | PROPANE TANK DETAILS           | 0        | 3-8-24  |
| C-509      | SIGN DETAILS ON SPECIFICATIONS | 0        | 3-8-24  |
| ELECTRICAL |                                | <u> </u> | •       |
| E-101      | GROUNDING PLAN AND NOTES       | 1        | 3-12-24 |
| E-501      | ELECTRICAL DETAILS             | 0        | 3-8-24  |
| E-502      | ELECTRICAL DETAILS             | 0        | 3-8-24  |
| E-503      | ELECTRICAL DETAILS             | 0        | 3-8-24  |
| E-504      | GROUNDING DETAILS              | 0        | 3-8-24  |
| E-505      | GROUNDING DETAILS              | 0        | 3-8-24  |