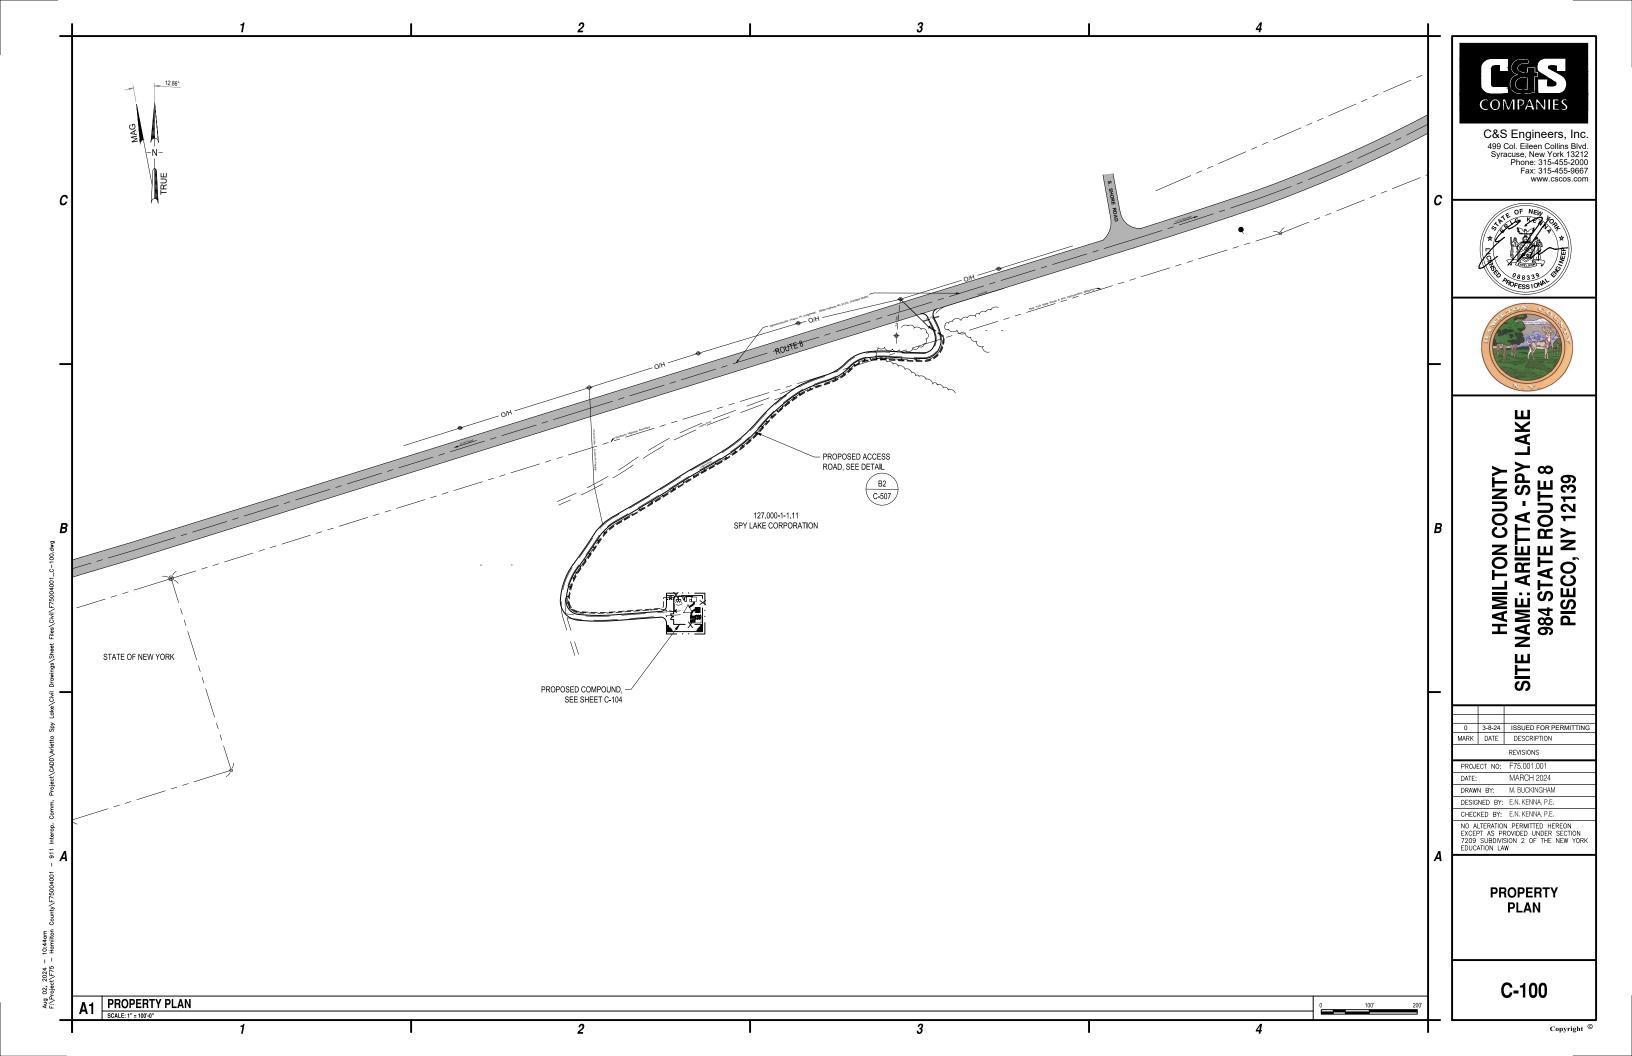

#### PROJECT INFORMATION

SPY LAKE CORPORATION LANDLORD NAME

PROJECT OWNER: HAMILTON COUNTY

SITE NAME: ARIETTA - SPY LAKE E911 SITE ADDRESS: 984 STATE ROUTE 8

**PISECO. NY 12139** 

TAX MAP #: 127.000-1-1.11

N43° 23' 31.08" W 74° 33' 07.62"

AREA OF DISTURBANCE: 0.88 ACRES

GROUND ELEVATION: 1801'± AMSL

ZONING JURISDICTION: TOWN OF ARIETTA COUNTY: TYPE OF SITE: HAMILTON PROPOSED SELF SUPPORT

TOWER HEIGHT: 130'-0" AGL