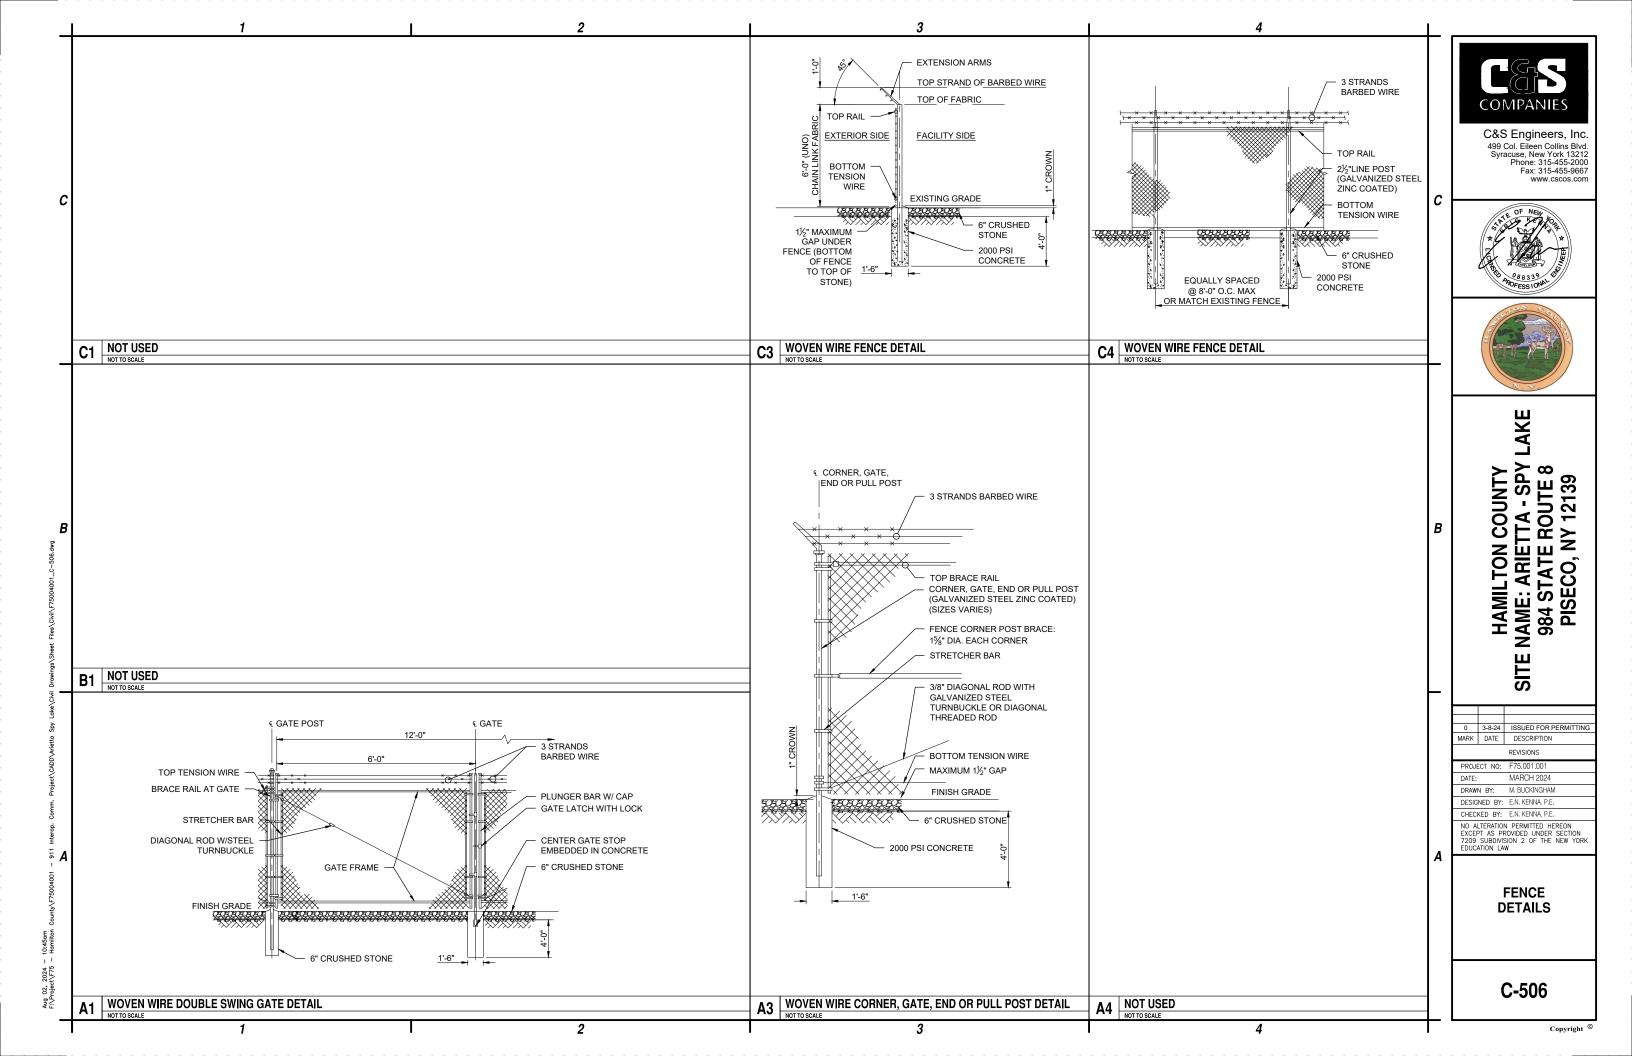

## **PISECO, NY 12139** DDAWING LIST

| SHEET NO.  | SHEET NAME                     | REV      | DATE    |
|------------|--------------------------------|----------|---------|
| GENERAL    | THE CHEET                      |          | 1       |
| G-001      | TITLE SHEET                    | 1        | 8-2-24  |
| G-002      | GENERAL NOTES                  | 0        | 3-8-24  |
| CIVIL      | DD OBEDTY BY AN                |          | 1       |
| C-100      | PROPERTY PLAN                  | 1        | 3-12-24 |
| C-101      | OVERALL SITE PLAN              | 1        | 3-12-24 |
| C-102      | GRADING PLAN                   | 0        | 3-8-24  |
| C-103      | GRADING PLAN                   | 1        | 3-12-24 |
| C-104      | GRADING PLAN                   | 2        | 8-2-24  |
| C-105      | COMPOUND PLAN                  | 2        | 8-2-24  |
| C-106      | TREE SURVEY PLAN               | 1        | 3-12-24 |
| C-201      | TOWER ELEVATION                | 1        | 8-2-24  |
| C-501      | EQUIPMENT SHELTER DETAILS      | 0        | 3-8-24  |
| C-502      | SHELTER FOUNDATION DETAILS     | 0        | 3-8-24  |
| C-503      | FOUNDATION DETAILS             | 0        | 3-8-24  |
| C-504      | ICE BRIDGE DETAILS             | 0        | 3-8-24  |
| C-505      | WAVEGGUIDE/ CABLE DETAILS      | 0        | 3-8-24  |
| C-506      | FENCE DETAILS                  | 0        | 3-8-24  |
| C-507      | SITE DETAILS                   | 0        | 3-8-24  |
| C508       | PROPANE TANK DETAILS           | 0        | 3-8-24  |
| C-509      | SIGN DETAILS ON SPECIFICATIONS | 0        | 3-8-24  |
| ELECTRICAL |                                | <u> </u> | •       |
| E-101      | GROUNDING PLAN AND NOTES       | 1        | 3-12-24 |
| E-501      | ELECTRICAL DETAILS             | 0        | 3-8-24  |
| E-502      | ELECTRICAL DETAILS             | 0        | 3-8-24  |
| E-503      | ELECTRICAL DETAILS             | 0        | 3-8-24  |
| E-504      | GROUNDING DETAILS              | 0        | 3-8-24  |
| E-505      | GROUNDING DETAILS              | 0        | 3-8-24  |