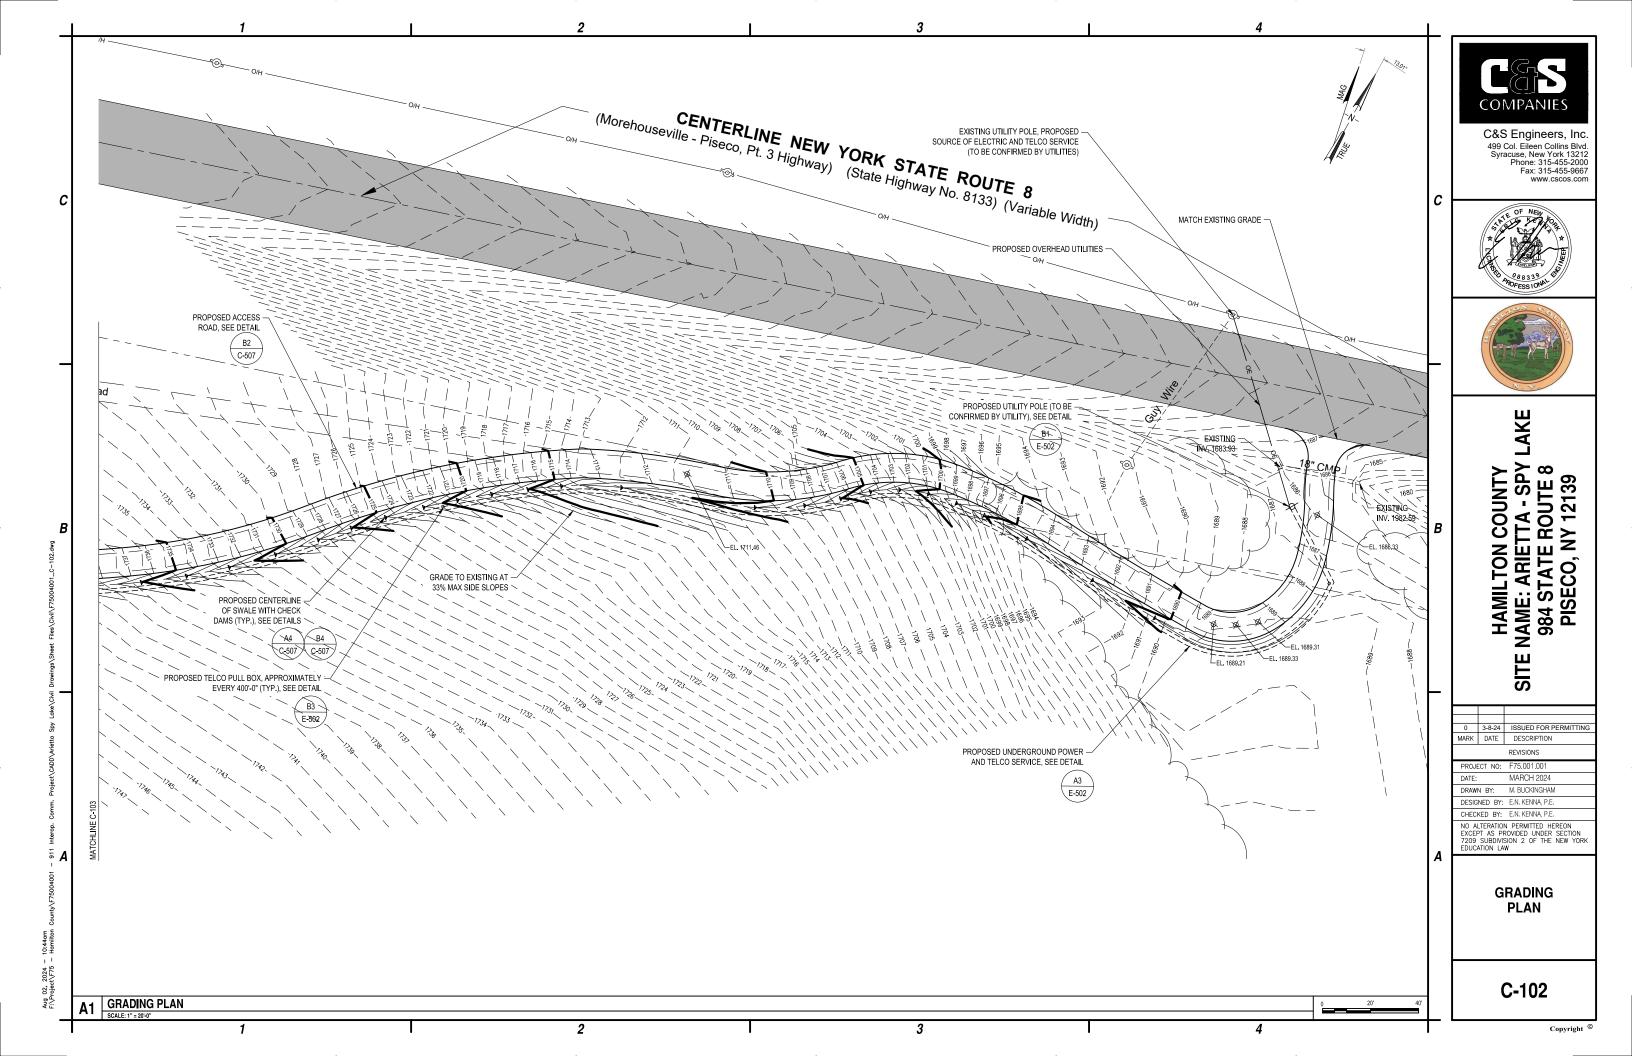

#### PROJECT INFORMATION

SPY LAKE CORPORATION LANDLORD NAME

PROJECT OWNER: HAMILTON COUNTY

SITE NAME: ARIETTA - SPY LAKE E911 SITE ADDRESS: 984 STATE ROUTE 8

**PISECO. NY 12139** 

TAX MAP #: 127.000-1-1.11

N43° 23' 31.08" W 74° 33' 07.62"

AREA OF DISTURBANCE: 0.88 ACRES

GROUND ELEVATION: 1801'± AMSL

ZONING JURISDICTION: TOWN OF ARIETTA COUNTY: TYPE OF SITE: HAMILTON PROPOSED SELF SUPPORT

TOWER HEIGHT: 130'-0" AGL