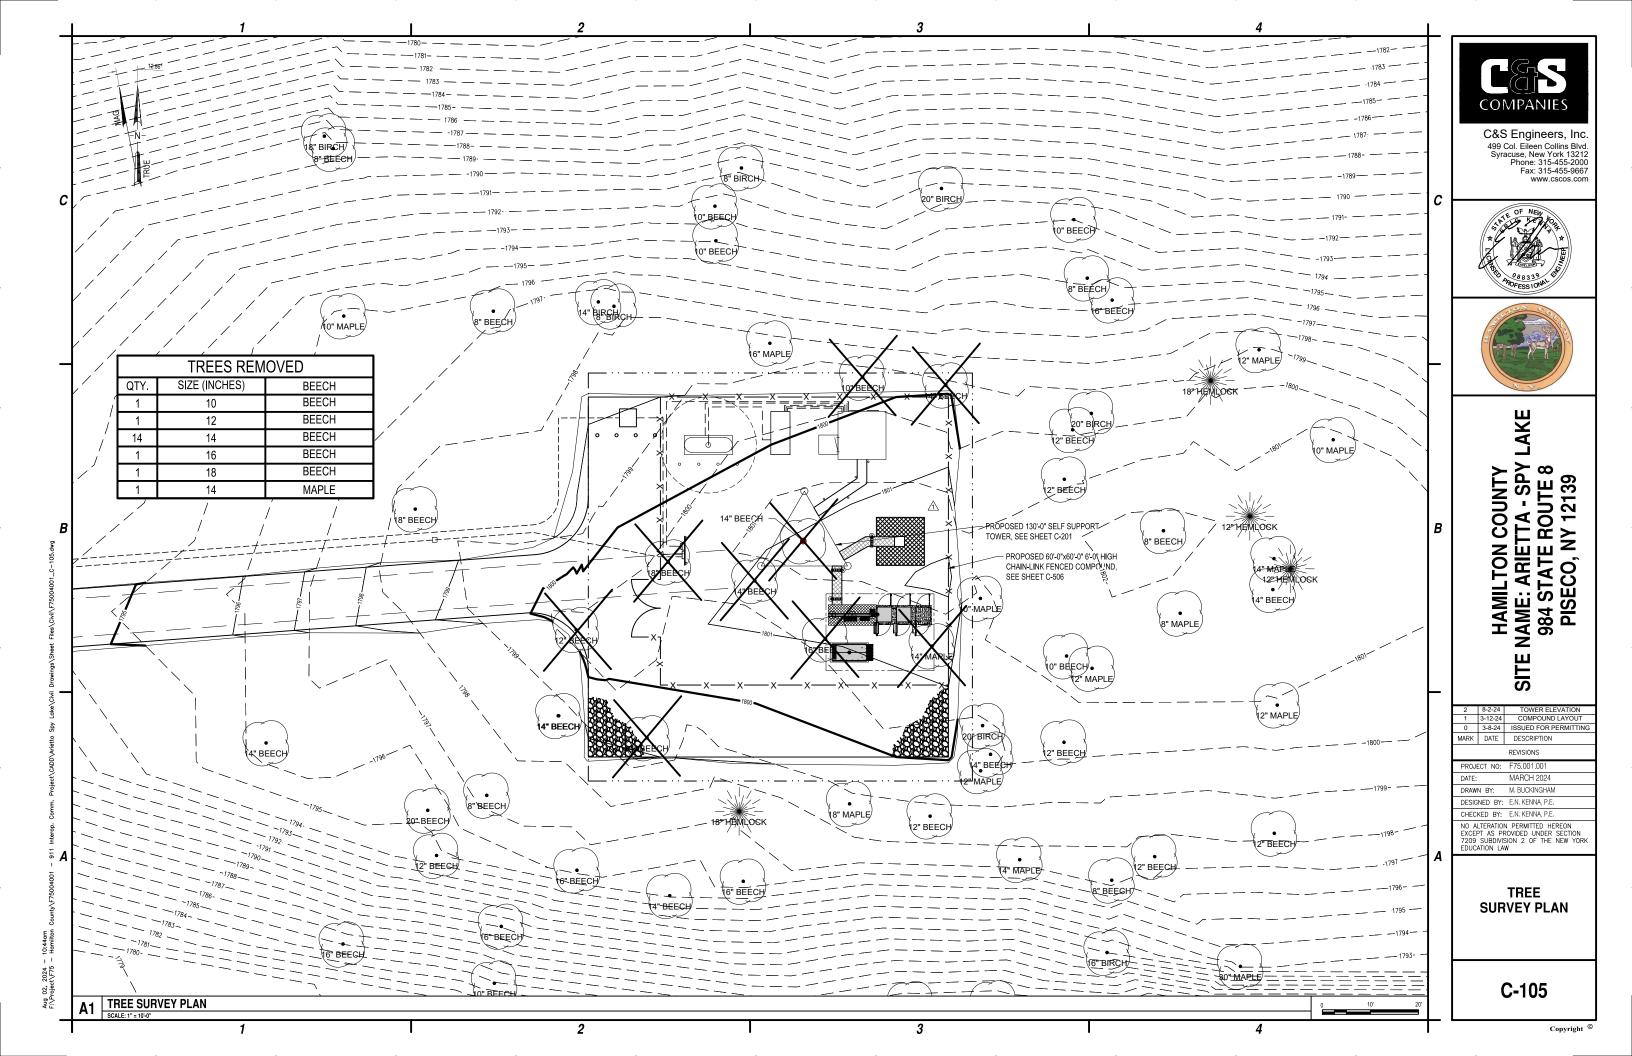

N43° 23' 31.08" W 74° 33' 07.62"

AREA OF DISTURBANCE: 0.88 ACRES

GROUND ELEVATION: 1801'± AMSL

ZONING JURISDICTION: TOWN OF ARIETTA COUNTY: TYPE OF SITE: HAMILTON PROPOSED SELF SUPPORT

TOWER HEIGHT: 130'-0" AGL