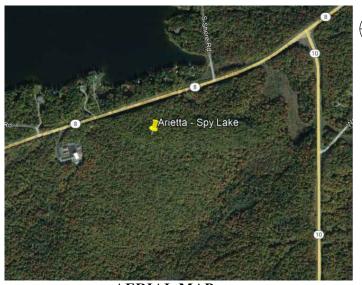

**AERIAL MAP** 

<u>DIRECTIONS TO SITE:</u> (FROM SYRACUSE) TAKE I-90 EAST TO EXIT 31. TURN RIGHT ONTO TRENTON ROAD AND FOLLOW TO SR8/SR12. TAKE EXIT FOR SR8 AND FOLLOW TO A LEFT ONTO SR8/COLD BROOK STREET. FOLLOW FOR 35.4 MILES TO SITE ON