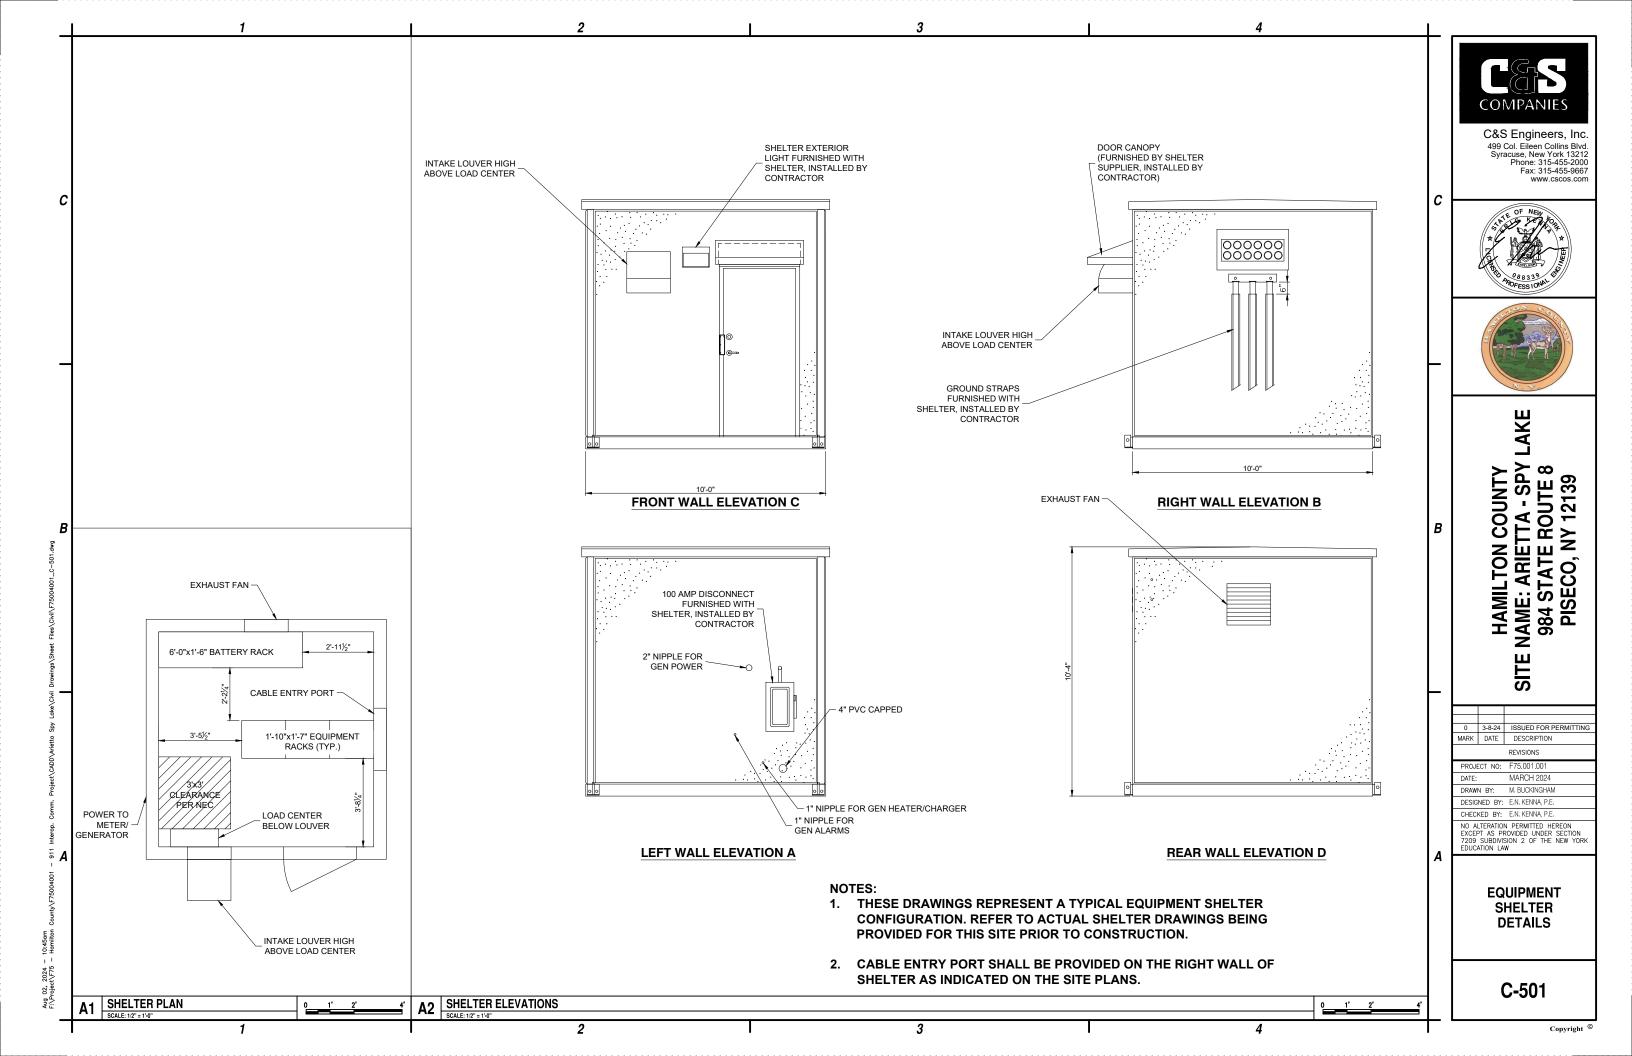

0" AGL

PROPOSED USE: **EMERGENCY COMMUNICATIONS FACILITY** 

#### PROJECT DIRECTORY

APPLICANT: HAMILTON COUNTY JILL DUNHAM (518) 548-6223

CIVIL ENGINEERING FIRM: C&S ENGINEERS INC

499 COL. EILEEN COLLINS BLVD. SYRACUSE, NY 13212 ERIC N. KENNA P.E.

(315) 455-2000

POWER COMPANY NATIONAL GRID (800) 867-5222

#### **GENERAL NOTES**

THE FACILITY IS UNMANNED AND NOT FOR HUMAN HABITATION. A TECHNICIAN WILL VISIT THE SITE AS REQUIRED FOR ROUTINE MAINTENANCE. THE PROJECT WILL NOT RESULT IN ANY SIGNIFICANT DISTURBANCE OR EFFECT ON DRAINAGE; NO SANITARY SEWER SERVICE, POTABLE WATER, OR TRASH DISPOSAL IS REQUIRED AND NO COMMERCIAL SIGNAGE IS PROPOSED.



CONTACT:

DIG | SAFELY

PHONE #: 1-800-962-7962 OR 811

WEBSITE: HTTP://WWW.DIGSAFELYNEWYORK.COM

E-506

GROUNDING SCHEMATIC





















0 3-8-24 ISSUED FOR PERMITTING















C&S Engineers, Inc. 499 Col. Eileen Collins Blvd. Syracuse, New York 13212 Phone: 315-455-2000 Fax: 315-455-9667





# LAKE ME: ARIETTA - SPY I 34 STATE ROUTE 8 PISECO, NY 12139 COUNTY HAMILTON NAME: / 984 ST PISE( SITE

0 3-8-24 ISSUED FOR PERMITTING MARK DATE DESCRIPTION

PROJECT NO: F75,001.00 MARCH 2024 DRAWN BY: M. BLICKINGHAM

CHECKED BY: E.N. KENNA, P.E.

NO ALTERATION PERMITTED HEREON EXCEPT AS PROVIDED UNDER SECTION 7209 SUBDIVISION 2 OF THE NEW YORK EDUCATION LAW

**SIGN DETAILS AND SPECIFICATIONS** 

C-509

Copyright ©



C&S Engineers, Inc. 499 Col. Eileen Collins Blvd. Syracuse, New York 13212 Phone: 315-455-2000 Fax: 315-455-9667





# LAKE ETTA - SPY E ROUTE 8 NY 12139 ARI TAT NAME 984

| 0           | 3-8-24  | ISSUED FOR