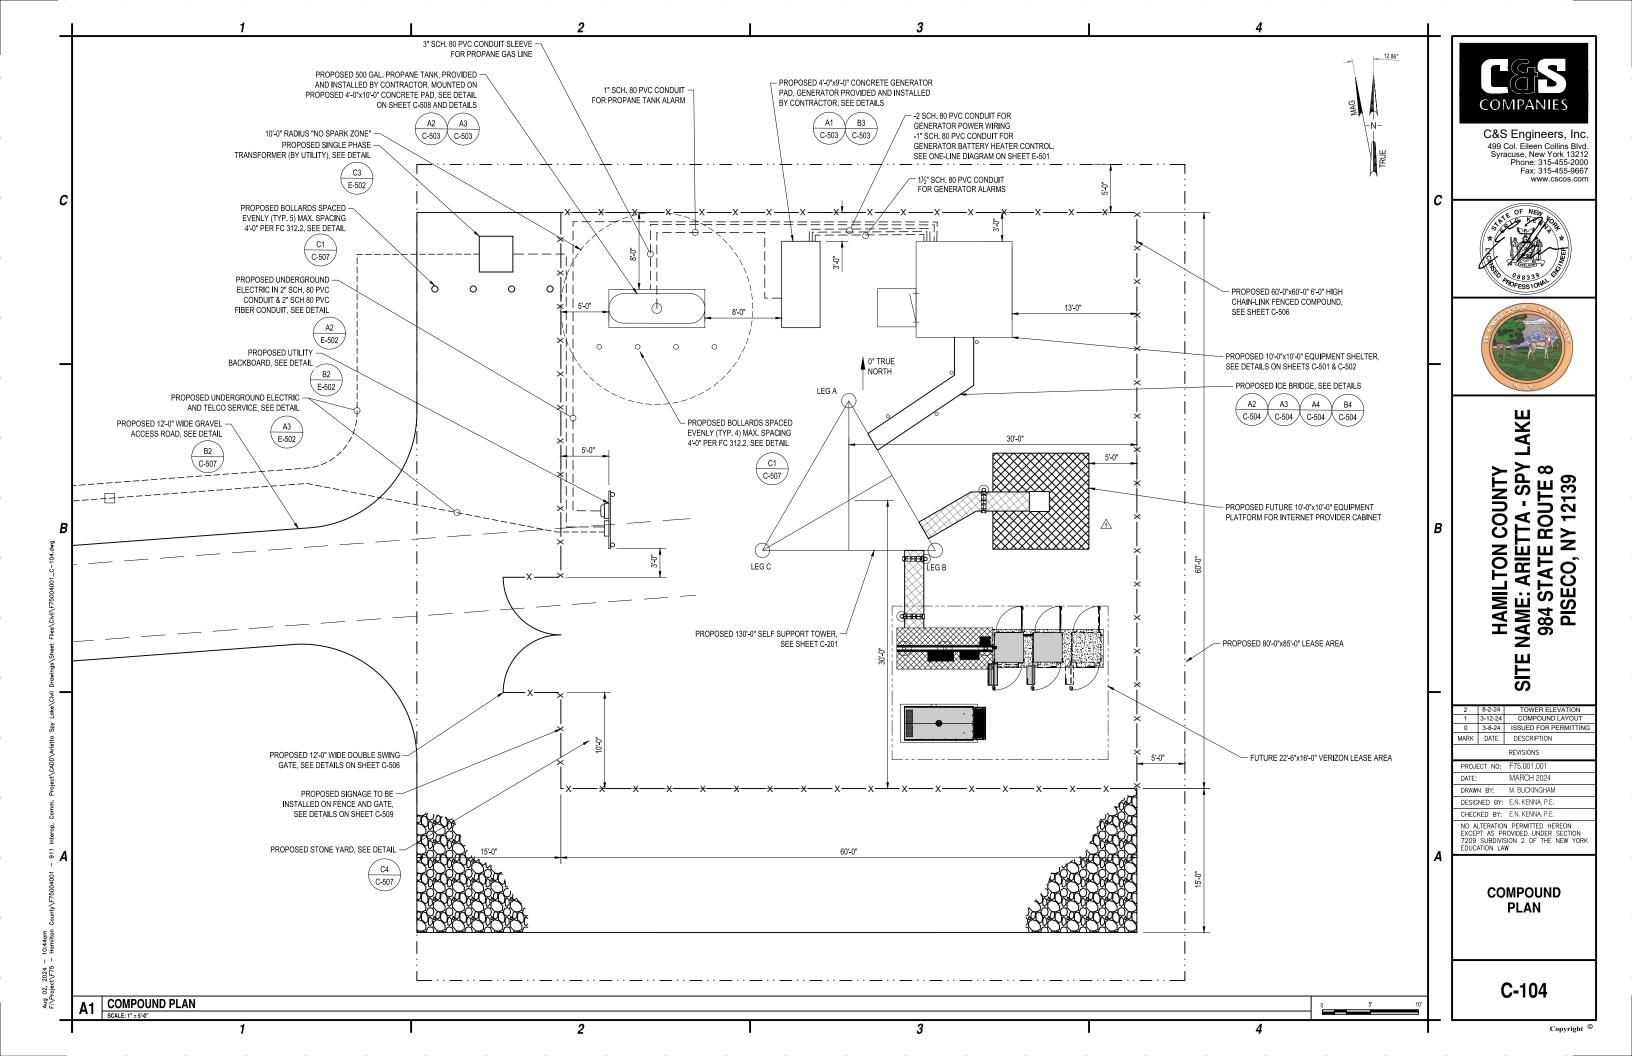

N43° 23' 31.08" W 74° 33' 07.62"

AREA OF DISTURBANCE: 0.88 ACRES

GROUND ELEVATION: 1801'± AMSL

ZONING JURISDICTION: TOWN OF ARIETTA COUNTY: TYPE OF SITE: HAMILTON PROPOSED SELF SUPPORT

TOWER HEIGHT: 130'-0" AGL

PROPOSED USE: **EMERGENCY COMMUNICATIONS FACILITY** 