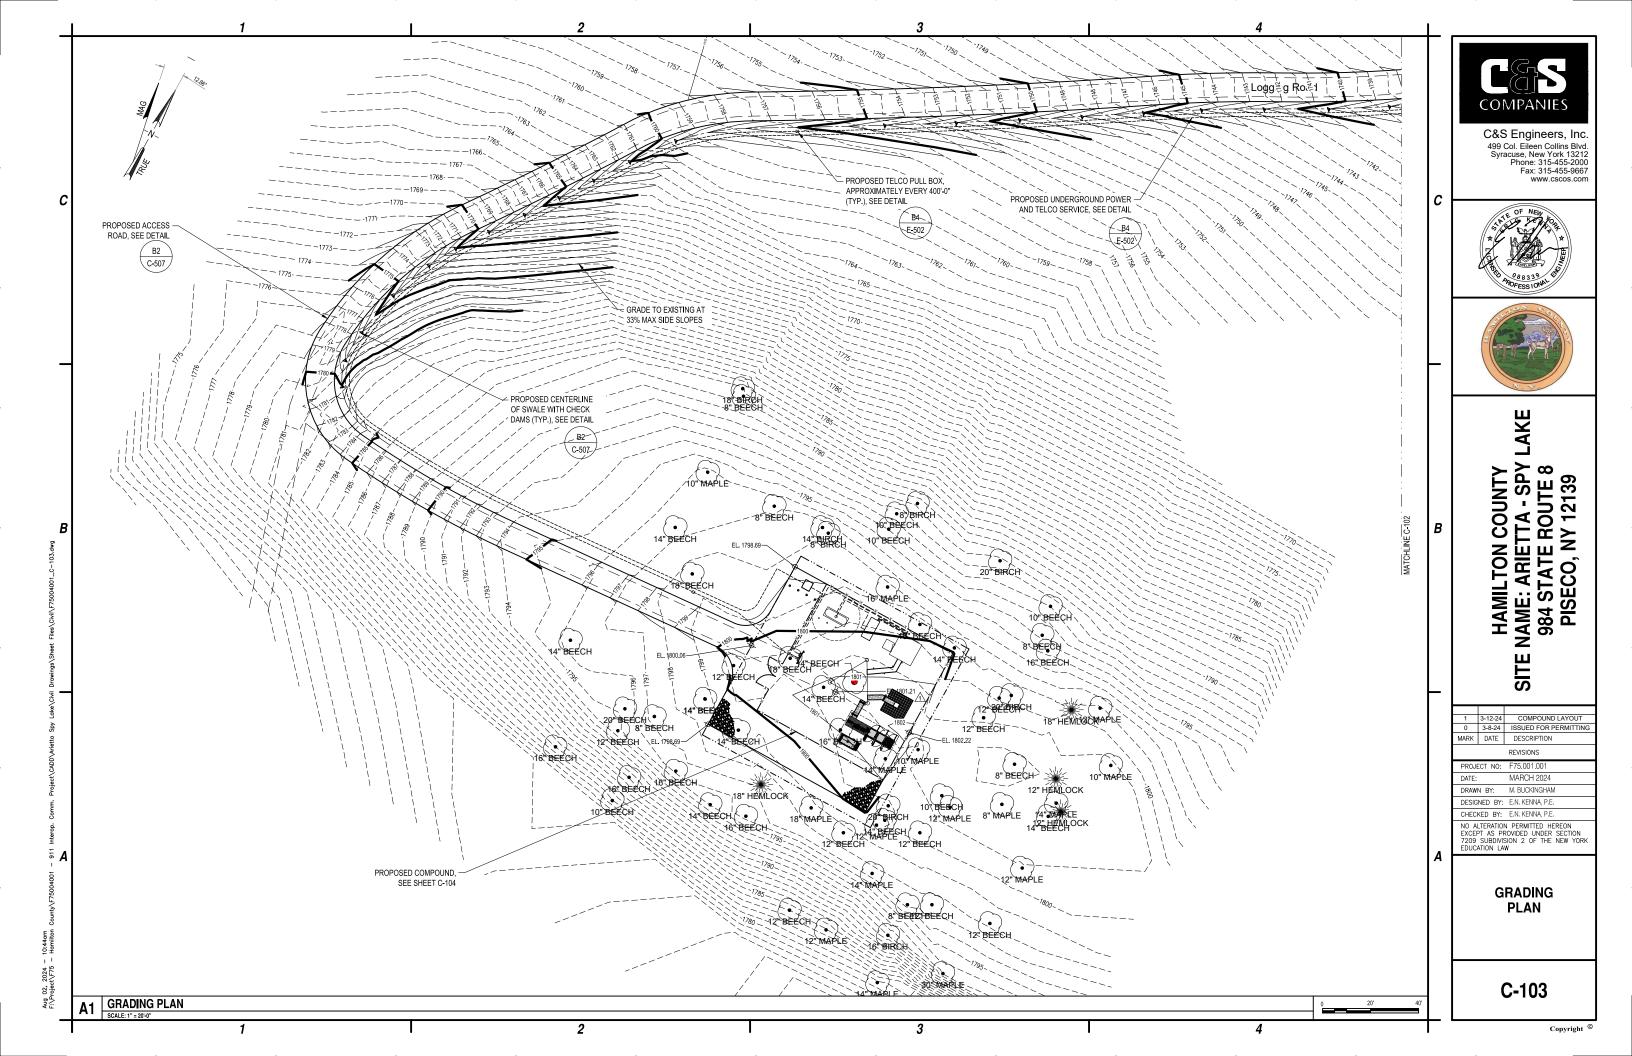

#### PROJECT INFORMATION

SPY LAKE CORPORATION LANDLORD NAME

PROJECT OWNER: HAMILTON COUNTY

SITE NAME: ARIETTA - SPY LAKE E911 SITE ADDRESS: 984 STATE ROUTE 8

**PISECO. NY 12139** 

TAX MAP #: 127.000-1-1.11

N43° 23' 31.08" W 74° 33' 07.62"

AREA OF DISTURBANCE: 0.88 ACRES

GROUND ELEVATION: 1801'± AMSL

ZONING JURISDICTION: TOWN OF ARIETTA COUNTY: TYPE OF SITE: HAMILTON PROPOSED SELF SUPPORT

TOWER HEIGHT: 130'-0" AGL