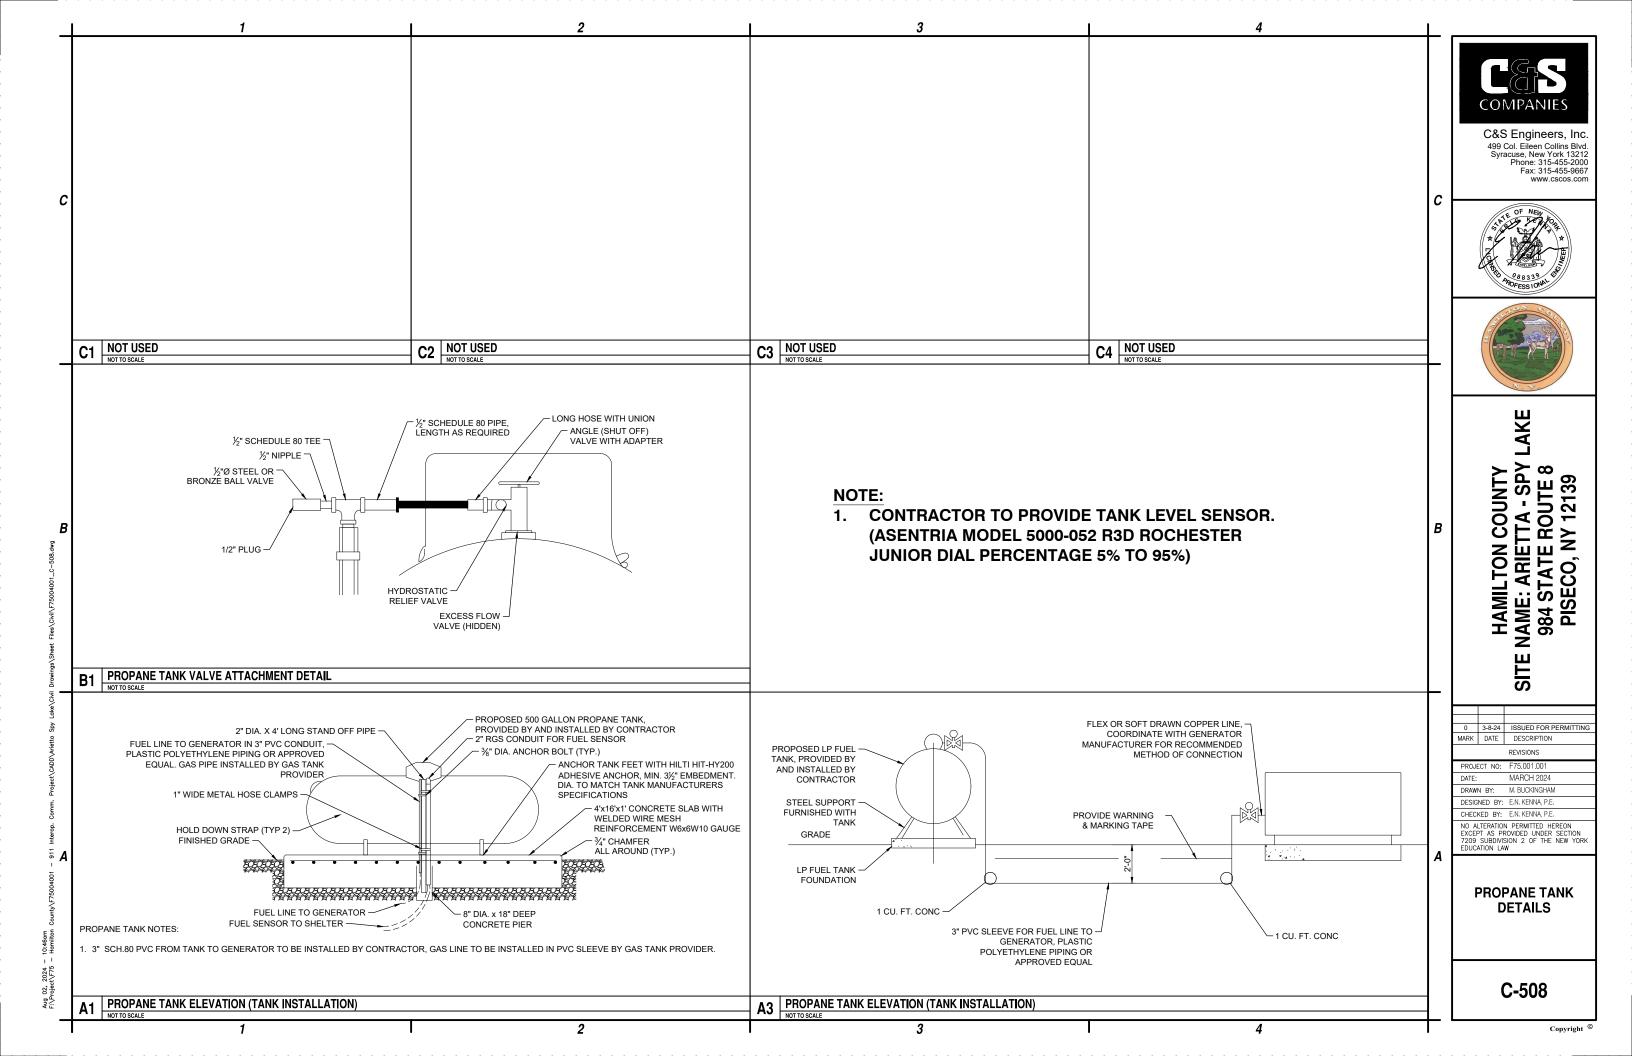

## **PISECO, NY 12139** DDAWING LIST

| SHEET NO.  | SHEET NAME                     | REV      | DATE    |
|------------|--------------------------------|----------|---------|
| GENERAL    | THE CHEET                      |          | 1       |
| G-001      | TITLE SHEET                    | 1        | 8-2-24  |
| G-002      | GENERAL NOTES                  | 0        | 3-8-24  |
| CIVIL      | DD OBEDTY BY AN                |          | 1       |
| C-100      | PROPERTY PLAN                  | 1        | 3-12-24 |
| C-101      | OVERALL SITE PLAN              | 1        | 3-12-24 |
| C-102      | GRADING PLAN                   | 0        | 3-8-24  |
| C-103      | GRADING PLAN                   | 1        | 3-12-24 |
| C-104      | GRADING PLAN                   | 2        | 8-2-24  |
| C-105      | COMPOUND PLAN                  | 2        | 8-2-24  |
| C-106      | TREE SURVEY PLAN               | 1        | 3-12-24 |
| C-201      | TOWER ELEVATION                | 1        | 8-2-24  |
| C-501      | EQUIPMENT SHELTER DETAILS      | 0        | 3-8-24  |
| C-502      | SHELTER FOUNDATION DETAILS     | 0        | 3-8-24  |
| C-503      | FOUNDATION DETAILS             | 0        | 3-8-24  |
| C-504      | ICE BRIDGE DETAILS             | 0        | 3-8-24  |
| C-505      | WAVEGGUIDE/ CABLE DETAILS      | 0        | 3-8-24  |
| C-506      | FENCE DETAILS                  | 0        | 3-8-24  |
| C-507      | SITE DETAILS                   | 0        | 3-8-24  |
| C508       | PROPANE TANK DETAILS           | 0        | 3-8-24  |
| C-509      | SIGN DETAILS ON SPECIFICATIONS | 0        | 3-8-24  |
| ELECTRICAL |                                | <u> </u> | •       |
| E-101      | GROUNDING PLAN AND NOTES       | 1        | 3-12-24 |
| E-501      | ELECTRICAL DETAILS             | 0        | 3-8-24  |
| E-502      | ELECTRICAL DETAILS             | 0        | 3-8-24  |
| E-503      | ELECTRICAL DETAILS             | 0        | 3-8-24  |
| E-504      | GROUNDING DETAILS              | 0        | 3-8-24  |
| E-505      | GROUNDING DETAILS              | 0        | 3-8-24  |