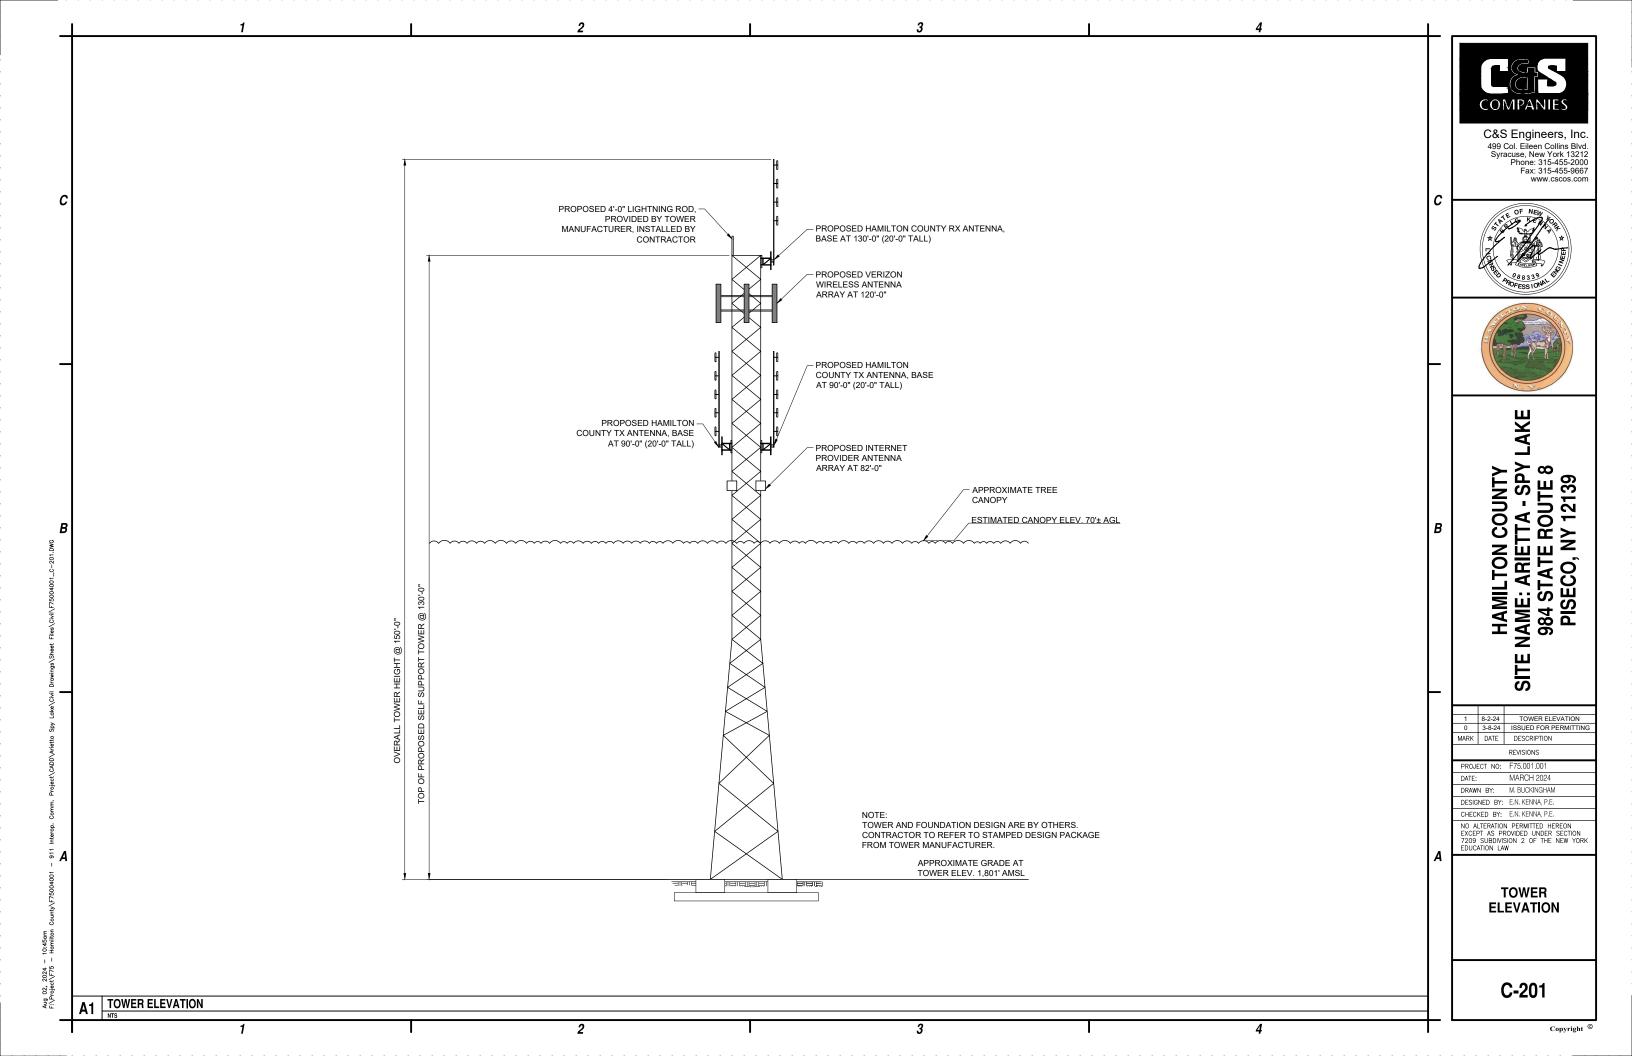

N43° 23' 31.08" W 74° 33' 07.62"

AREA OF DISTURBANCE: 0.88 ACRES

GROUND ELEVATION: 1801'± AMSL

ZONING JURISDICTION: TOWN OF ARIETTA COUNTY: TYPE OF SITE: HAMILTON PROPOSED SELF SUPPORT

TOWER HEIGHT: 130'-0" AGL